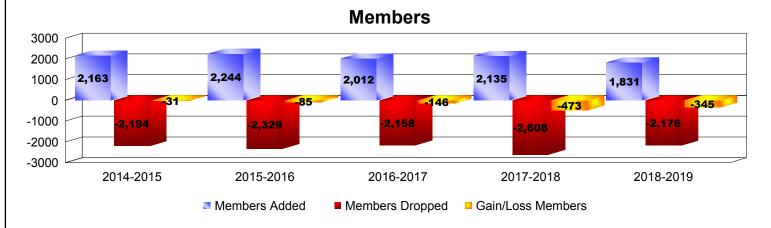

| Year      | New<br>Clubs | Dropped<br>Clubs | Gain/<br>Loss<br>Clubs | New<br>Members | Charter<br>Members | Reinstate<br>Members | Transfer<br>Members | Total<br>Member<br>Added | Total<br>Members<br>Dropped | Gain/<br>Loss<br>Members |
|-----------|--------------|------------------|------------------------|----------------|--------------------|----------------------|---------------------|--------------------------|-----------------------------|--------------------------|
| 2014-2015 | 4            | -14              | -10                    | 1845           | 130                | 75                   | 113                 | 2163                     | -2194                       | -31                      |
| 2015-2016 | 9            | -10              | -1                     | 1797           | 263                | 85                   | 99                  | 2244                     | -2329                       | -85                      |
| 2016-2017 | 7            | -8               | -1                     | 1662           | 190                | 68                   | 92                  | 2012                     | -2158                       | -146                     |
| 2017-2018 | 5            | -11              | -6                     | 1783           | 137                | 96                   | 119                 | 2135                     | -2608                       | -473                     |
| 2018-2019 | 3            | -8               | -5                     | 1549           | 96                 | 73                   | 113                 | 1831                     | -2176                       | -345                     |
| Average   | 6            | -10              | -5                     | 1727           | 163                | 79                   | 107                 | 2077                     | -2293                       | -216                     |