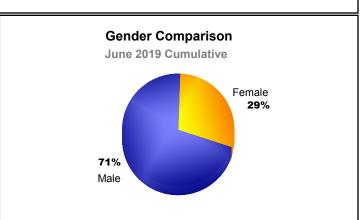

| -2158                       | -146                     |
| 2017-2018 | 5            | -11              | -6                     | 1783           | 137                | 96                   | 119                 | 2135                     | -2608                       | -473                     |
| 2018-2019 | 3            | -8               | -5                     | 1549           | 96                 | 73                   | 113                 | 1831                     | -2176                       | -345                     |
| Average   | 6            | -10              | -5                     | 1727           | 163                | 79                   | 107                 | 2077                     | -2293                       | -216                     |









MBR0065 Page 1 of 1 10/3/2019 3:02:50PM