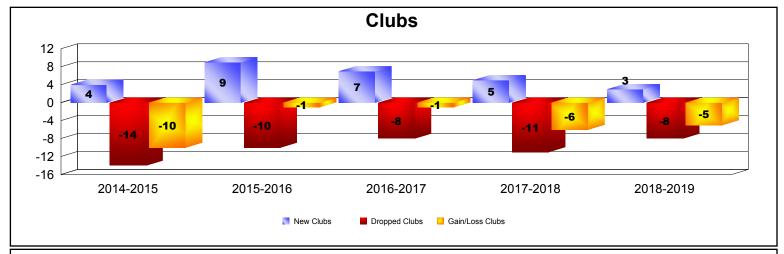

| Year      | New<br>Clubs | Dropped<br>Clubs | Gain/<br>Loss<br>Clubs | New<br>Members | Charter<br>Members | Reinstate<br>Members | Transfer<br>Members | Total<br>Member<br>Added | Total<br>Members<br>Dropped | Gain/<br>Loss<br>Members |
|-----------|--------------|------------------|------------------------|----------------|--------------------|----------------------|---------------------|--------------------------|-----------------------------|--------------------------|
| 2014-2015 | 4            | -14              | -10                    | 1845           | 130                | 75                   | 113                 | 2163                     | -2194                       | -31                      |
| 2015-2016 | 9            | -10              | -1                     | 1797           | 263                | 85                   | 99                  | 2244                     | -2329                       | -85                      |
| 2016-2017 | 7            | -8               | -1                     | 1662           | 190                | 68                   | 92                  | 2012                     | -2158                       | -146                     |
| 2017-2018 | 5            | -11              | -6                     | 1783           | 137                | 96                   | 119                 | 2135                     | -2608                       | -473                     |
| 2018-2019 | 3            | -8               | -5                     | 1549           | 96                 | 73                   | 113                 | 1831                     | -2176                       | -345                     |
| Average   | 6            | -10              | -5                     | 1727           | 163                | 79                   | 107                 | 2077                     | -2293                       | -216                     |