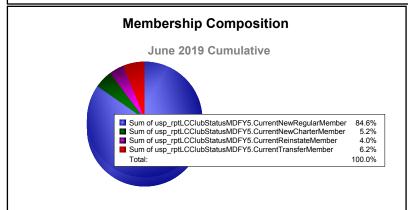

| -2158                       | -146                     |
| 2017-2018 | 5            | -11              | -6                     | 1783           | 137                | 96                   | 119                 | 2135                     | -2608                       | -473                     |
| 2018-2019 | 3            | -8               | -5                     | 1549           | 96                 | 73                   | 113                 | 1831                     | -2176                       | -345                     |
| Average   | 6            | -10              | -5                     | 1727           | 163                | 79                   | 107                 | 2077                     | -2293                       | -216                     |









MBR0065 Page 1 of 1 10/3/2019 3:02:50PM